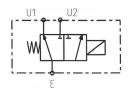

## Solenoid control diverter flow

Hereby we are glad to inform you that we have now available new electric diverter valves.

## The versions available are:

• Diverter Valve G 3/8" for flow up to 40 L/min at 350 Bar

Ports: G 3/8
Voltage: 24V
Power: 46W
Max. flow: 40 l/min
Max. pressure: 350 bar

12192000047

• Diverter Valve G 3/4" for flow up to 90 L/min at 350 Bar

## **Typical Applications:**

- Hook loaders
- Special applications where you need to divert the oil flow into different function or control valves.

For further technical information please refer to the product data sheets available on our web site <a href="https://www.omfb.com">www.omfb.com</a>.