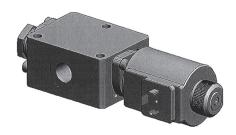

## The versions available are:

• Diverter Valve G 3/8" for flow up to 40 L/min at 350 Bar

Ports: G 3/8
Voltage: 24V
Power: 46W
Max. flow: 40 l/min
Max. pressure: 350 bar

12192000047

• Diverter Valve G 3/4" for flow up to 90 L/min at 350 Bar

Ports: G 3/4
Voltage: 24V
Power: 60W
Max. flow: 90 l/min
Max. pressure: 350 bar

12192000064

## **Typical Applications:**

- Hook loaders
- Special applications where you need to divert the oil flow into different function or control valves.

For further technical information please refer to the product data sheets available on our web site <a href="https://www.omfb.com">www.omfb.com</a>.