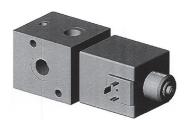

## The versions available are:

• Diverter Valve G 3/8" for flow up to 40 L/min at 350 Bar

Ports: G 3/8
Voltage: 24V
Power: 46W
Max. flow: 40 l/min
Max. pressure: 350 bar

12192000047

• Diverter Valve G 3/4" for flow up to 90 L/min at 350 Bar

Ports: G 3/4
Voltage: 24V
Power: 60W
Max. flow: 90 l/min
Max. pressure: 350 bar

12192000064

## **Typical Applications:**

- Hook loaders
- Special applications where you need to divert the oil flow into different function or control valves.

For further technical information please refer to the product data sheets available on our web site <a href="https://www.omfb.com">www.omfb.com</a>.