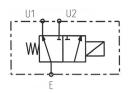

## Solenoid control diverter flow

Hereby we are glad to inform you that we have now available new electric diverter valves.

## The versions available are:

• Diverter Valve G 3/8" for flow up to 40 L/min at 350 Bar

Ports: G 3/8
Voltage: 24V
Power: 46W
Max. flow: 40 l/min
Max. pressure: 350 bar

12192000047

• Diverter Valve G 3/4" for flow up to 90 L/min at 350 Bar

## **Typical Applications:**

- Hook loaders
- Special applications where you need to divert the oil flow into different function or control valves.

For further technical information please refer to the product data sheets available on our web site <a href="https://www.omfb.com">www.omfb.com</a>.